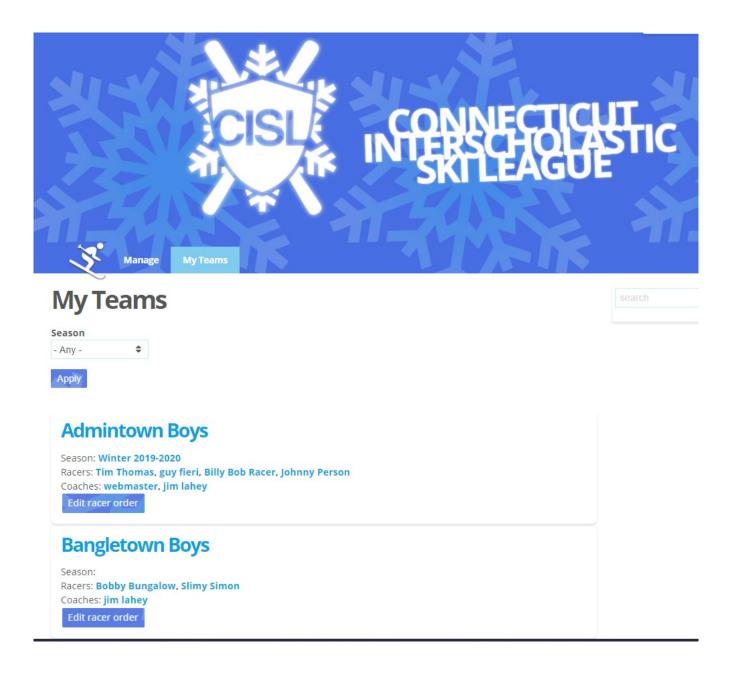

#### **Coach Team Page**

-Lists a coach's teams with links to individual racer information

-Provides a button to set the active racers and to reorder them

-Is restricted to coaches of the team and administrators

-Will provide create and edit team functionality for coaches (currently only possible as administrator role)