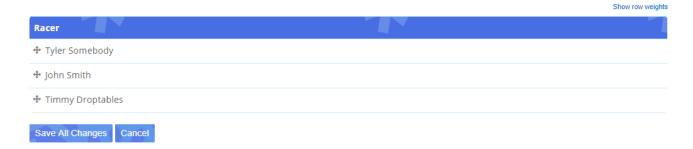

# Windham Girls - Racer Order

### **Order Racers Form**

-Set the order of your racers

-Top 10 racers will be in varsity, top 6 will have their scores counted

| Edit Racer                 |               |        |       |  |  |  |  |  |  |  |
|----------------------------|---------------|--------|-------|--|--|--|--|--|--|--|
| View                       | Edit          | Delete | Devel |  |  |  |  |  |  |  |
| Name *                     |               |        |       |  |  |  |  |  |  |  |
| Timmy Droptables           |               |        |       |  |  |  |  |  |  |  |
| The name of the racer      |               |        |       |  |  |  |  |  |  |  |
| Email *                    |               |        |       |  |  |  |  |  |  |  |
| tim@gma                    | tim@gmail.com |        |       |  |  |  |  |  |  |  |
| The contact e              | mail          |        |       |  |  |  |  |  |  |  |
| Phone *                    |               |        |       |  |  |  |  |  |  |  |
| 555-555-5                  | 5555          |        |       |  |  |  |  |  |  |  |
| The contact p              | hone num      | iber   |       |  |  |  |  |  |  |  |
| <ul> <li>Active</li> </ul> |               |        |       |  |  |  |  |  |  |  |
| Save                       | Delete        |        |       |  |  |  |  |  |  |  |